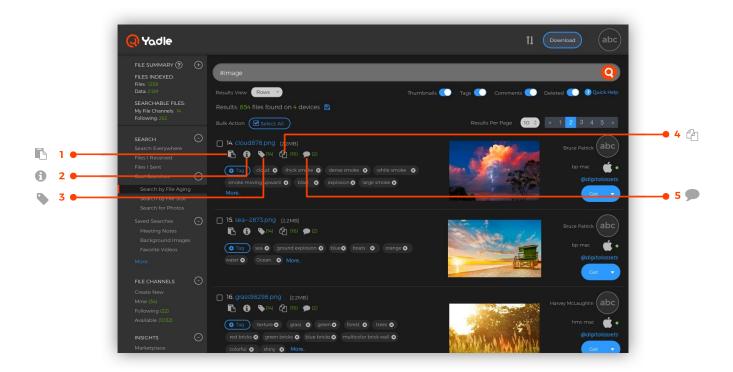

- Clipboard Icon: This will copy the full file path to the clipboard.
- Information Icon: This will take you to the File Details page showing all metadata about a particular file.
- Tags Icon: The number next to this represents how many tags the file has.
- Two Documents Icon: Quickly see how many duplicates of this exact file exist.
- **Bubble Callout Icon:** The number next to this represents how many comments have been added to this file.