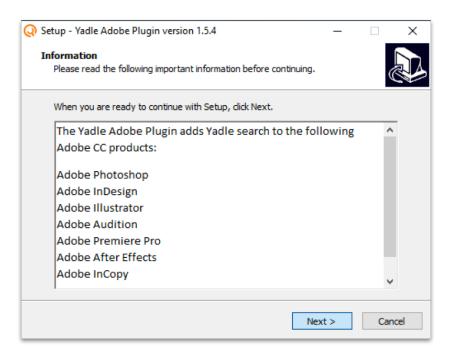

be-Extension



### Step 7:

After Installation is successfully completed, Click Close.



### Step 8:

Open Adobe Photoshop CC. Select Window > Extensions > Yadle Search.



### Step 9:

9. The Yadle icon will be displayed on toolbar and you will be prompted to Sign in. Sign in using your registered Yadle email and password.



### Windows

### Installation Guide for Adobe CC Extension

### Step 1:

Make sure Adobe CC is Installed

### Step 2:

Download the Adobe CC Extension using the link provided in "Yadle Customer Links" document. Be sure to use appropriate link for Windows/macOS.



### Step 3:

Double Click Yadle-Adobe-Extension.exe



### Step 4:

Click Yes to allow this app to make changes to your device.



### Step 5:

The Yadle Adobe Plugin Installer will open. Click on Next.



### Step 6:

Click Install to Begin Installation of Yadle Adobe Plugin



### Step 7:

After Installation is successfully completed, Click Finish.



### Step 8:

Open Adobe Photoshop CC. Select *Window > Extensions > Yadle Search*.



### Step 9:

The Yadle icon will be displayed on toolbar and you will be prompted to Sign in. Sign in using your registered Yadle email and password.