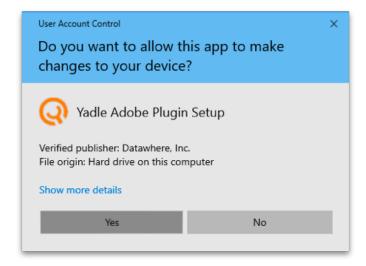

Extension.



### Step 6:

Click Install to Begin Installation of Yadle-Adobe-Extension



### Step 7:

After Installation is successfully completed, Click Close.



### Step 8:

Open Adobe Photoshop CC. Select Window > Extensions > Yadle Search.



### Step 9:

9. The Yadle icon will be displayed on toolbar and you will be prompted to Sign in. Sign in using your registered Yadle email and password.



### Windows

### Installation Guide for Adobe CC Extension

### Step 1:

Make sure Adobe CC is Installed

### Step 2:

Download the Adobe CC Extension using the link provided in "Yadle Customer Links" document. Be sure to use appropriate link for Windows/macOS.



### Step 3:

Double Click Yadle-Adobe-Extension.exe



### Step 4:

Click Yes to allow this app to make changes to your device.



### Step 5:

The Yadle Adobe Plugin Installer will open. Click on Next.



### Step 6:

Click Install to Begin Installation of Yadle Adobe Plugin



### Step 7:

After Installation is successfully completed, Click Finish.



### Step 8:

Open Adobe Photoshop CC. Select *Window > Extensions > Yadle Search*.



### Step 9:

The Yadle icon will be displayed on toolbar and you will be prompted to Sign in. Sign in using your registered Yadle email and password.