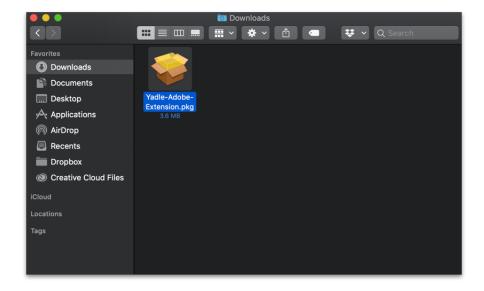

# Adobe CC

Yadle Integrations

Version 1.1



## **Table of Contents**



### **MacOS**

### Installation Guide for Adobe CC Extension

### Step 1:

Make sure Adobe CC is Installed

### Step 2:

Download the Adobe CC Extension using the link provided in "Yadle Customer Links" document. Be sure to use appropriate link for Windows/macOS.



### Step 3:

Double Click Yadle-Adobe-Extension.pkg



### Step 4:

The Yadle-Adobe-Extension Installer will open. Click on Continue



### Step 5:

Select Disk where you want to install the Yadle-Adobe-Extension.



### Step 6:

Click Install to Begin Installation of Yadle-Adobe-Extension



### Step 7:

After Installation is successfully completed, Click Close.



### Step 8:

Open Adobe Photoshop CC. Select Window > Extensions > Yadle Search.



### Step 9:

9. The Yadle icon will be displayed on toolbar and you will be prompted to Sign in. Sign in using your registered Yadle email and password.



### Windows

### Installation Guide for Adobe CC Extension

### Step 1:

Make sure Adobe CC is Installed

### Step 2:

Download the Adobe CC Extension using the link provided in "Yadle Customer Links" document. Be sure to use appropriate link f