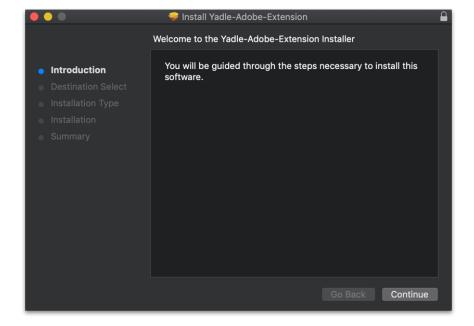

# Adobe CC

Yadle Integrations

Version 1.1



## **Table of Contents**



### **MacOS**

### Installation Guide for Adobe CC Extension

### Step 1:

Make sure Adobe CC is Installed

### Step 2:

Download the Adobe CC Extension using the link provided in "Yadle Customer Links" document. Be sure to use appropriate link for Windows/macOS.



### Step 3:

Double Click Yadle-Adobe-Extension.pkg



### Step 4:

The Yadle-Adobe-Extension Installer will open. Click on Continue



### Step 5:

Select Disk where you want to install the Yadle-Adobe-Extension.



### Step 6:

Click Install to Begin Installation of Yadle-Adobe-Extension



### Step 7:

After Installation is successfully completed, Click Close.



### Step 8:

Open Adobe Photoshop CC. Select Window > Extensions > Yadle Search.



### Step 9:

9. The Yadle icon will be displayed on toolbar and you will be prompted to Sign in. Sign in using your registered Yadle email and password.



### Windows

### Installation Guide for Adobe CC Extension

### Step 1:

Make sure Adobe CC is Installed

### Step 2:

Download the Adobe CC Extension using the link provided in "Yadle Customer Links" document. Be sure to use appropriate link for Windows/macOS.



### Step 3:

Double Click Yadle-Adobe-Extension.exe



### S