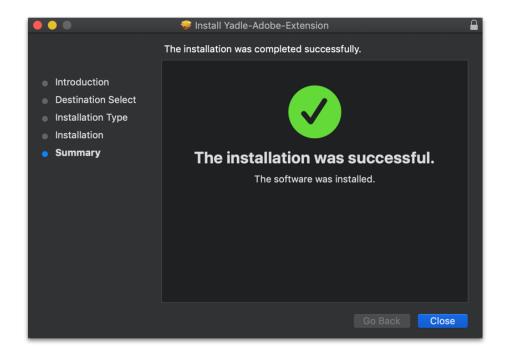

# Adobe CC

Yadle Integrations

Version 1.1



## **Table of Contents**



### **MacOS**

### Installation Guide for Adobe CC Extension

### Step 1:

Make sure Adobe CC is Installed

### Step 2:

Download the Adobe CC Extension using the link provided in "Yadle Customer Links" document. Be sure to use appropriate link for Windows/macOS.



### Step 3:

Double Click Yadle-Adobe-Extension.pkg



### Step 4:

The Yadle-Adobe-Extension Installer will open. Click on Continue



### Step 5:

Select Disk where you want to install the Yadle-Adobe-Extension.



### Step 6:

Click Install to Begin Installation of Yadle-Adobe-Extension



### Step 7:

After Installation is successfully completed, Click Close.



### Step 8:

Open Adobe Photoshop CC. Select Window > Extensions > Yadle Search.



### Step 9:

9. The Yadle icon will be displayed on toolbar and you will be prompted to Sign in. Sign in using your registered Yadle email and password.



### Windows

### Installation Guide for Adobe CC Extension

### Step 1:

Make sure Adobe CC is Installed

### Step 2:

Download the Adobe CC Extension using the link provided in "Yadle Customer Links" document. Be sure to use appropriate link for Windows/macOS.



### Step 3:

Double Click Yadle-Adobe-Extension.exe



### Step 4:

Click Yes to allow this app to make changes to your device.



### Step 5:

The Yadle Adobe Plugin Installer will open. Click on Next.



### Step 6:

Click Install to Begin Installation of Yadle Adobe Plugin



### Step 7: