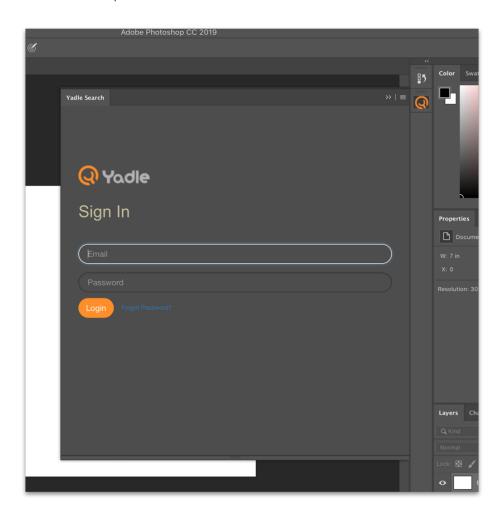

### Step 9:

9. The Yadle icon will be displayed on toolbar and you will be prompted to Sign in. Sign in using your registered Yadle email and password.

### Step 9:

The Yadle icon will be displayed on toolbar and you will be prompted to Sign in. Sign in using your registered Yadle email and password.