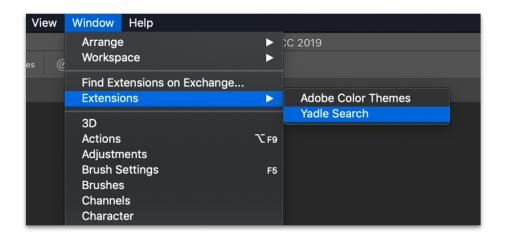

### Step 8:

Open Adobe Photoshop CC. Select Window > Extensions > Yadle Search.

### Step 8:

Open Adobe Photoshop CC. Select *Window > Extensions > Yadle Search*.