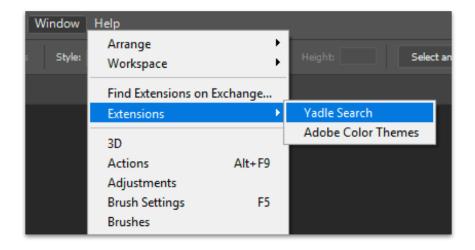

### Step 8:

Open Adobe Photoshop CC. Select *Window > Extensions > Yadle Search*.