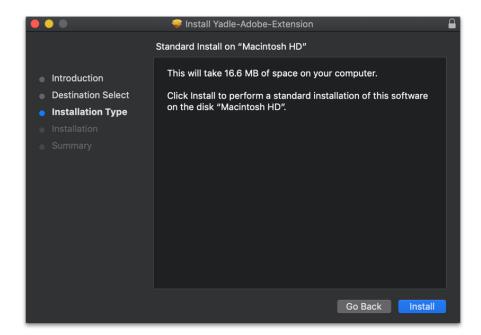

# Adobe CC

Yadle Integrations

Version 1.1



## **Table of Contents**



### **MacOS**

### Installation Guide for Adobe CC Extension

### Step 1:

Make sure Adobe CC is Installed

### Step 2:

Download the Adobe CC Extension using the link provided in "Yadle Customer Links" document. Be sure to use appropriate link for Windows/macOS.



### Step 3:

Double Click Yadle-Adobe-Extension.pkg



### Step 4:

The Yadle-Adobe-Extension Installer will open. Click on Continue



### Step 5:

Select Disk where you want to install the Yadle-Adobe-Extension.



### Step 6:

Click Install to Begin Installation of Yadle-Adobe-Extension



### Step 7:

After Installation is successfully completed, Click Close.



### Step 8:

Open Adobe Photoshop CC. Select Window > Extensions > Yadle Search.



### Step 9:

9. The Yadle icon will be displayed on toolbar and you will be prompted to Sign in. Sign in using your registered Yadle email and password.



### Windows

### Installation Guide for Adobe CC Extension

### Step 1:

Make sure Adobe CC is Installed

### Step 2:

Download the Adobe CC Extension using the link provided in "Yadle Customer Links" document. Be sure to use appropriate link for Windows/macOS.



### Step 3:

Double Click Yadle-Adobe-Extension.exe



### Step 4:

Click Yes to allow this app to make changes to your device.



### Step 5:

The Yadle Adobe Plugin Installer will open. Click on Next.



### Step 6: