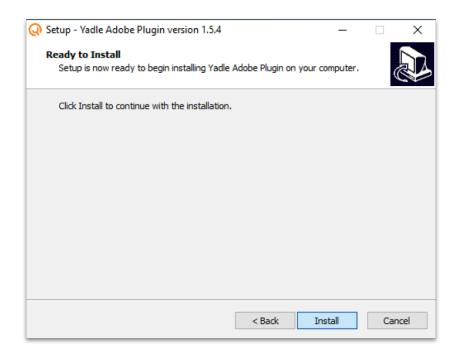

Click Close.



### Step 8:

Open Adobe Photoshop CC. Select Window > Extensions > Yadle Search.



### Step 9:

9. The Yadle icon will be displayed on toolbar and you will be prompted to Sign in. Sign in using your registered Yadle email and password.



### Windows

### Installation Guide for Adobe CC Extension

### Step 1:

Make sure Adobe CC is Installed

### Step 2:

Download the Adobe CC Extension using the link provided in "Yadle Customer Links" document. Be sure to use appropriate link for Windows/macOS.



### Step 3:

Double Click Yadle-Adobe-Extension.exe



### Step 4:

Click Yes to allow this app to make changes to your device.



### Step 5:

The Yadle Adobe Plugin Installer will open. Click on Next.



### Step 6:

Click Install to Begin Installation of Yadle Adobe Plugin



### Step 7:

After Installation is successfully completed, Click Finish.



### Step 8:

Open Adobe Photoshop CC. Select *Window > Extensions > Yadle Search*.



### Step 9:

The Yadle icon will be displayed on toolbar and you will be prompted to Sign in. Sign in using your registered Yadle email and password.