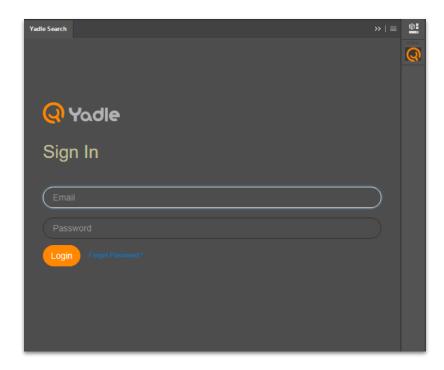

### Step 9:

9. The Yadle icon will be displayed on toolbar and you will be prompted to Sign in. Sign in using your registered Yadle email and password.

### Step 9:

The Yadle icon will be displayed on toolbar and you will be prompted to Sign in. Sign in using your registered Yadle email and password.