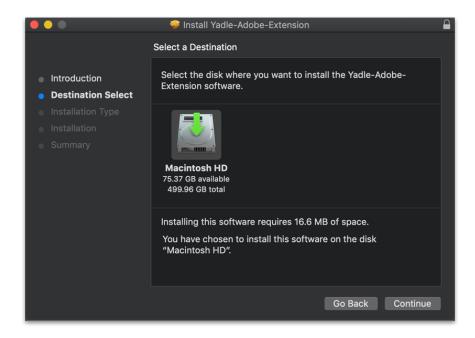

# Adobe CC

Yadle Integrations

Version 1.1



## **Table of Contents**



### **MacOS**

### Installation Guide for Adobe CC Extension

### Step 1:

Make sure Adobe CC is Installed

### Step 2:

Download the Adobe CC Extension using the link provided in "Yadle Customer Links" document. Be sure to use appropriate link for Windows/macOS.



### Step 3:

Double Click Yadle-Adobe-Extension.pkg



### Step 4:

The Yadle-Adobe-Extension Installer will open. Click on Continue



### Step 5:

Select Disk where you want to install the Yadle-Adobe-Extension.



### Step 6:

Click Install to Begin Installation of Yadle-Adobe-Extension



### Step 7:

After Installation is successfully completed, Click Close.



### Step 8:

Open Adobe Photoshop CC. Select Window > Extensions > Yadle Search.



### Step 9:

9. The Yadle icon will be displayed on toolbar and you will be prompted to Sign in. Sign in using your registered Yadle email and password.



### Windows

### Installation Guide for Adobe CC Extension

### Step 1:

Make sure Adobe CC is Installed

### Step 2:

Download the Adobe CC Extension using the link provided in "Yadle Customer Links" document. Be sure to use appropriate link for Windows/macOS.



### Step 3:

Double Click Yadle-Adobe-Extension.exe



### Step 4:

Click Yes to allow this app to make changes to your device.



### Step 5